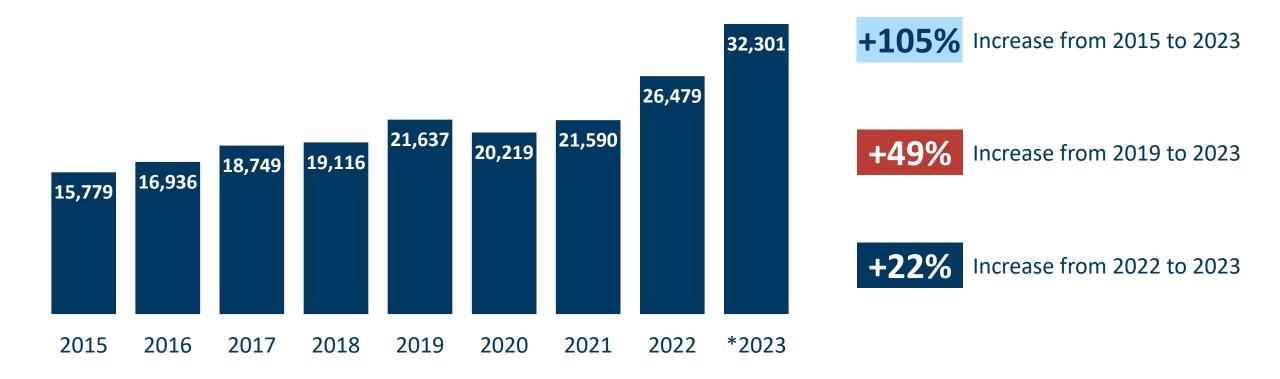

# YEAR IN REVIEW

11,598

ASSOCIATE DEGREES
AWARDED

3,083

COMMUNITY COLLEGE CERTIFICATES AWARDED 7,677

TCAT DIPLOMAS & CERTIFICATES AWARDED

# STUDENT SUCCESS

76%

TCAT COMPLETION RATE

86%

TCAT JOB
PLACEMENT RATE

95%

PASS RATE

4%
Growth at
Community
Colleges