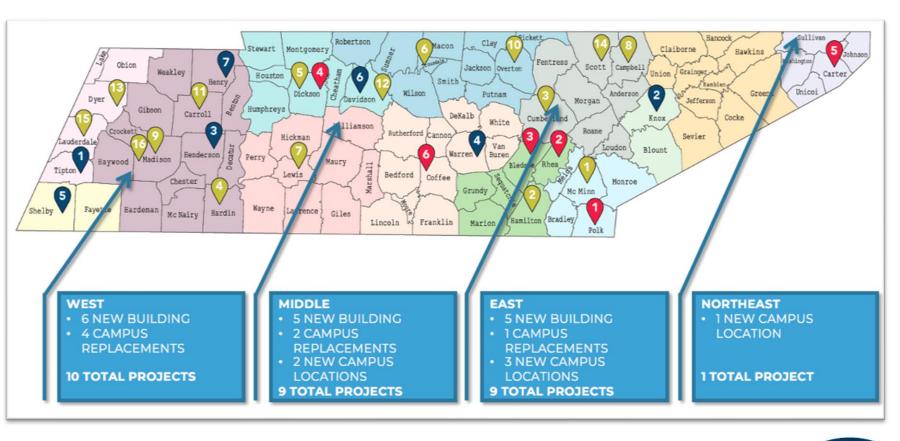

# **Prior Investments: TCAT Master Plan**

**PROJECTS NEW SQUARE FEET** OF TRAINING SPACE

156 PROGRAMS AFFECTED

# **Prior Investments: TCAT Master Plan**

- ALL projects under a design contract
- Most will be under construction this year
- Completion by Q1 2026
- 1.4 million square feet of new construction
- Enables 56 NEW career & technical education training programs & expansion of 100 existing programs in new, larger, modernized facilities

# **Capital Project Tracker Progress**

| TBR<br>Proj ID | Category<br>NL / NB / RC | SBC#            | Institution             | StateSenate | State Rep | District | Project Title                                                        | Gross<br>Square<br>Feet | Total Project<br>Cost | CM/GC<br>Group | Projected<br>SBC Early<br>Design<br>Presentation<br>(EDP) | Projected<br>Construction<br>Start<br>(NTP)<br>Ground Break | Possible Phase 1 Complete Ribbon Cutting | Projected<br>Project<br>Complete<br>Ribbon Cutting | Jan-24<br>Feb-24 | Mar-24<br>Apr-24<br>May-24 | Jun-24<br>Jul-24<br>Aus-24 | Sep-24<br>Oct-24 | Nov-24<br>Dec-24 | Jan-25<br>Feb-25<br>Mars 25 | Apr-25<br>May-25 | Jul-25<br>Aug-25 | Sep-25<br>Oct-25<br>Nov-25 | Dec-25<br>Jan-26<br>Feb-26 | Mar-26<br>Apr-26 | May-26<br>Jun-26<br>Jul-26 | Aug-26<br>Sep-26 |
|----------------|--------------------------|-----------------|-------------------------|-------------|-----------|----------|----------------------------------------------------------------------|-------------------------|-----------------------|----------------|-----------------------------------------------------------|-------------------------------------------------------------|------------------------------------------|----------------------------------------------------|------------------|----------------------------|----------------------------|------------------|------------------|-----------------------------|------------------|------------------|----------------------------|----------------------------|------------------|----------------------------|------------------|
| 1              | NL                       | 166/052-01-2023 | Elizabethton (Carter)   | 3           | 4         | ı        | TCAT Elizabethton - Carter County Higher Education Center            | 71,200                  | 40,000,000            | CM             | Aug-24                                                    | Feb-25                                                      | Mar-26                                   | Aug-26                                             |                  | 2                          | ∂01                        |                  |                  | #T#                         |                  |                  |                            |                            | 8                |                            |                  |
| 2              | NB                       | 166/058-01-2023 | Jackson - Workforce Dev | 27          | 80        | 8        | TCAT Jackson / JSCC - Jackson Regional Workforce Training Center     | 60,000                  | 34,600,000            | CM3            | Aug-24                                                    | Feb-25                                                      | Mar-26                                   | Jul-26                                             |                  | Ø                          | â                          |                  |                  | <u>*</u>                    |                  |                  |                            | 8                          |                  |                            |                  |
| 3              | RC                       | 166/079-01-2023 | Paris                   | 24          | 74        | 8        | B TCAT Paris - Replacement Campus                                    | 106,373                 | 58,000,000            | CM 4           | Jul-24                                                    | Jan-25                                                      | Feb-26                                   | Jul-26                                             |                  |                            | â                          |                  |                  | W TX                        |                  |                  |                            | 8                          |                  |                            |                  |
| 4              | RC                       | 166/042-01-2023 | Covington               | 32          | 81        | 9        | TCAT Covington - Replacement Campus                                  | 102,000                 | 58,750,000            | CM 1           | Jul-24                                                    | Dec-24                                                      | Jan-26                                   | Jun-26                                             |                  | Ø                          | AGD .                      |                  | ₽.               |                             |                  |                  |                            | 8                          |                  |                            |                  |
| 5              | RC                       | 166/060-01-2023 | Knoxville               | 6           | 90        | 2        | TCAT Knoxville - Replacement Campus                                  | 125,000                 | 77,000,000            | CM             | Sep-24                                                    | Feb-25                                                      | Mar-26                                   | Jul-26                                             |                  |                            | 2                          | 401              |                  | # TX                        |                  |                  |                            | 8                          |                  |                            |                  |
| 6              | RC                       | 166/058-02-2023 | Lexington               | 25          | 79        | 8        | TCAT Lexington - Replacement Campus                                  | 55,000                  | 29,750,000            | CM3            | May-24                                                    | Oct-24                                                      | Aug-25                                   | Dec-25                                             | 8                | dOI                        |                            | AT N             |                  |                             |                  |                  |                            |                            |                  |                            |                  |
| 7              | RC                       | 166/068-01-2023 | McMinnville             | 16          | 43        | 4        | TCAT McMinnville - Replacement Campus                                | 75,000                  | 46,000,000            | CM 8           | Jul-24                                                    | Jan-25                                                      | Feb-26                                   | Jul-26                                             |                  | Ø                          | à                          |                  |                  | È                           |                  |                  |                            | 8                          |                  |                            |                  |
| 8              | RC                       | 166/070-02-2023 | Memphis                 | 30          | 88        | 9        | 9 TCAT Memphis - Replacement Campus                                  | 115,000                 | 89,000,000            | CM 1           | Jul-24                                                    | Dec-24                                                      | Jan-26                                   | Jun-26                                             |                  | Ø                          | 4                          |                  | ě                |                             |                  |                  |                            | 8                          |                  |                            |                  |
| 10             | NB                       | 166/040-01-2023 | Athens                  | 11          | 23        | 3        | TCAT Athens - New Academic Building                                  | 13,000                  | 9,750,000             | BID            | Apr-24                                                    | Jul-24                                                      |                                          | Jul-25                                             | <b>2</b>         | 601                        | ê x                        |                  |                  |                             |                  |                  |                            |                            |                  |                            |                  |
| - 11           | NB                       | 166/012-03-2023 | Chattanooga             | 11          | 30        | 3        | TCAT Chattanooga - New Academic Building                             | 25,000                  | 15,000,000            | CM 6           | Mar-24                                                    | Aug-24                                                      | May-25                                   | Aug-25                                             | <b>2</b>         | ê                          | 2                          |                  |                  |                             |                  |                  |                            |                            |                  | Ш                          |                  |
| 12             | NB                       | 166/044-01-2023 | Crossville              | 15          | 25        | 6        | TCAT Crossville - New Academic Building & New Truck Driving Facility | 17,000                  | 14,750,000            | CM7            | Apr-24                                                    | Sep-24                                                      | Jun-25                                   | Sep-25                                             | <b>2</b>         | 8                          |                            | Ė                | Ш                |                             |                  |                  |                            |                            |                  |                            |                  |
| 13             | NB                       | 166/084-01-2023 | Crump                   | 26          | 72        | 8        | TCAT Crump - New Farm Operations Building and Addition               | 22,800                  | 15,500,000            | BID            | Mar-24                                                    | Aug-24                                                      |                                          | Aug-25                                             | Ш                | à                          | £                          | 41               | Ш                | Ш                           |                  |                  |                            |                            |                  | Ш                          | Ш                |
| 14             | NB                       | 166/046-02-2023 | Dickson                 | 23          | 69        | 7        | 7 TCAT Dickson - New Diesel Bldg. and New Technical/Dental Bldg.     | 70,000                  | 42,625,000            | CM 5           | May-24                                                    | Oct-24                                                      | Nov-25                                   | Apr-26                                             | <b>8</b>         | ĝ                          |                            | È                |                  | ш                           |                  |                  | Ø                          |                            |                  | Ш                          |                  |
| 15             | NB                       | 166/050-01-2023 | Hartsville              | 18          | 35        | 6        | TCAT Hartsville - New Admin & Academic Bldg. and New Technical Bldg. | 70,000                  | 34,250,000            | CM             | Jun-24                                                    | Nov-24                                                      | Sep-25                                   | Jan-26                                             |                  | 4                          | ĝ                          | Ш                | È                | ш                           |                  | <b>8</b>         |                            |                            | Ш                | Ш                          |                  |
| 16             | NB                       | 166/054-01-2023 | Hohenwald               | 28          | 69        | 5        | TCAT Hohenwald - Welding and Auto Additions                          | 10,000                  | 6,750,000             | BID            | Feb-24                                                    | May-24                                                      |                                          | May-25                                             | à                | ě                          |                            |                  |                  |                             |                  | Ш                |                            | Ш                          | Ш                | Ш                          | Ш                |
| 17             | NB                       | 166/056-01-2023 | Jacksboro               | 12          | 36        | 2        | TCAT Jacksboro - New Admin/Healthcare, Shop, & Transportation Bldgs  | 96,200                  | 55,500,000            | CM             | Aug-24                                                    | Feb-25                                                      | Mar-26                                   | Jun-26                                             | Ш                | 2                          | à                          |                  |                  | <u>k</u>                    |                  |                  |                            | 8                          |                  |                            | Ш                |
| 18             | NB                       | 166/058-03-2023 | Jackson                 | 27          | 80        | 8        | TCAT Jackson - New Truck Driving Building and Renovations            | 12,000                  | 7,800,000             | BID            | Feb-24                                                    | May-24                                                      |                                          | May-25                                             | 8                | ž                          |                            | Ш                |                  | Ш                           |                  |                  |                            |                            |                  |                            |                  |
| 19             | NB                       | 166/062-01-2023 | Livingston              | 12          | 41        | 6        | TCAT Livingston - New Academic and Administration Building           | 30,000                  | 17,000,000            | CM7            | Mar-24                                                    | Aug-24                                                      | May-25                                   | Aug-25                                             | 8                | à                          | È                          | Ш                |                  | ш                           |                  |                  |                            |                            |                  | Ш                          |                  |
| 20             | NB                       | 166/066-01-2023 | McKenzie                | 24          | 76        | 8        | TCAT McKenzie - New Academic and Administration Building             | 20,000                  | 11,400,000            | CM 4           | Feb-24                                                    | May-24                                                      | Feb-25                                   | May-25                                             | 8 8              |                            | F                          | Ш                |                  | 8                           |                  |                  |                            | Ш                          |                  | Ш                          |                  |
| 21             | NB                       | 166/064-01-2023 | Nashville & Airport     | 21          | 56        | ,        | 7 TCAT Nashville - New Academic Bldgs. & Aviation Replacement Campus | 105,000                 | 67,750,000            | CM             | Sep-24                                                    | Mar-25                                                      | Apr-26                                   | Sep-26                                             | Ш                |                            | 2                          | â                |                  | ÉLN                         | 444              | Ш                |                            |                            |                  |                            |                  |
| 22             | NB                       | 166/076-01-2023 | Newbern                 | 25          | 77        | 8        | 8 TCAT Newbern - New Academic Building and Additions                 | 17,500                  | 10,500,000            | CM2            | Mar-24                                                    | Aug-24                                                      |                                          | Aug-25                                             | Ш                | à                          | È                          | 44               |                  | Ш                           |                  |                  | Ш                          | Ш                          | Ш                | Щ                          | Ш                |
| 23             | NB                       | 166/078-01-2023 | Oneida                  | 12          | 38        | 6        | TCAT Oneida - New Automotive and Collision Repair Building           | 16,000                  | 9,250,000             | BID            | Feb-24                                                    | May-24                                                      |                                          | May-25                                             | à                | Ė                          |                            | Ш                | Ш                | ш                           |                  | ш                | Ш                          | Ш                          | Ш                | Щ                          | Ш                |
| 24             | NB                       | 166/082-01-2023 | Ripley                  | 32          | 82        | 8        | B TCAT Ripley - New Academic Building and Renovations                | 15,000                  | 13,500,000            | CM 2           | Mar-24                                                    | Aug-24                                                      | May-25                                   | Aug-25                                             | 8                | à                          | 2                          |                  |                  | Ш                           |                  |                  | Ш                          | Ш                          | Ш                | Щ                          | Ш                |
| 26             | NL                       | 166/046-03-2023 | Dickson (Dickson)       | 23          | 69        | 7        | TCAT Dickson - Dickson County Higher Education Center                | 60,000                  | 30,000,000            | CM 5           | Jun-24                                                    | Nov-24                                                      | Sep-25                                   | Dec-25                                             |                  | 4                          | B                          |                  | ₽.               |                             |                  | 2                | 3                          |                            | Ш                | Щ                          | Ш                |
| 27             | NL                       | 166/040-02-2023 | Athens (Polk)           | 2           | 22        | 3        | TCAT Athens - Polk County Facility                                   | 25,000                  | 17,000,000            | BID            | Jun-24                                                    | Nov-24                                                      |                                          | Nov-25                                             |                  | 4                          | 80                         |                  | ₽.               |                             |                  |                  |                            |                            | Ш                | Щ                          | Ш                |
| 28             | NL                       | 166/012-04-2023 | Chattanooga (Rhea)      | 11          | 31        | 4        | TCAT Chattanooga - Rhea County Facility                              | 30,000                  | 20,000,000            | CM 6           | Mar-24                                                    | Aug-24                                                      | May-25                                   | Aug-25                                             | 8                | dg                         | ž.                         |                  |                  |                             | Ø                |                  |                            | Ш                          | Ш                | Щ                          | Ш                |
| 29             | NL                       | 166/044-02-2023 | Crossville Bledsoe      | 10          | 31        | 4        | TCAT Crossville - Bledsoe County Facility                            | 15,000                  | 8,000,000             | CM7            | Feb-24                                                    | Jun-24                                                      | Mar-25                                   | Jun-25                                             | 8 8              |                            | Ě                          |                  | 417              |                             |                  |                  |                            |                            | Ш                | Щ                          | Ш                |
| 30             | NL                       | 166/068-02-2023 | McMinnville (Coffee)    | 16          | 47        | 4        | TCAT McMinnville - Coffee County Facility                            | 37,000                  | 20,558,000            | CM8            | Apr-24                                                    | Sep-24                                                      | Jun-25                                   | Sep-25                                             | 2                | 401                        |                            | È                |                  |                             | 2                | 1                |                            |                            | Ш                |                            | Ш                |